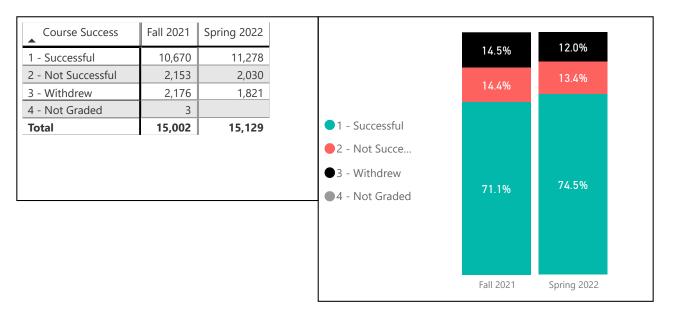

|
|       |              | 6.3            |
| 5     | 6.3          |                |
|       |              |                |
|       |              |                |
| 0     |              |                |
|       | Fall<br>2021 | Spring<br>2022 |

| Avg Attempted Crec | lits           |
|--------------------|----------------|
| 15                 |                |
| 10                 |                |
| 5                  | 4.8            |
| 0<br>Fall<br>2021  | Spring<br>2022 |
|                    |                |

 $\sim$ 2021-2022

Location Cuyamaca College Grossmont College

Comparison of EOPS and All Other Students: Success and Retention

EOPS or CARE CARE only

Ï 9/13/2022 6:44:01 PM

EOPS (excludes CARE)

 $\sim$ 

## **FOPS** Students

 $\sim$ 













2021-2022

 $\sim$ 

Location Cuyamaca College

Grossmont College

## Comparison of EOPS and All Other Students: GPA and Persistence

EOPS or CARE CARE only

9/13/2022 6:44:01 PM

EOPS (excludes CARE)

 $\sim$ 

Fall 2021

All Other Students

| Term Desc                                                                            | Fall      | 2021         | Spring     | g 2022       | GPA by | y Enrollment          | t Term Desc    | Term Desc                                                                | Fall      | 2021         | Spring                      | 2022         | GPA b | y Enrollment | Term Desc      |
|--------------------------------------------------------------------------------------|-----------|--------------|------------|--------------|--------|------------------