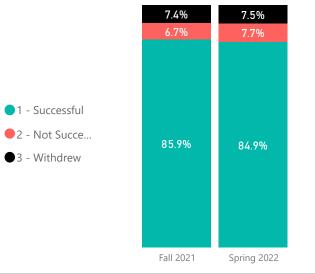

|
|       |              | 6.3            |
| 5     | 6.3          |                |
|       |              |                |
|       |              |                |
| 0     |              |                |
|       | Fall<br>2021 | Spring<br>2022 |

| Avg Attempted Crec | lits           |
|--------------------|----------------|
| 15                 |                |
| 10                 |                |
| 5                  | 4.8            |
| 0<br>Fall<br>2021  | Spring<br>2022 |
|                    |                |

 $\sim$ 2021-2022

Location Cuyamaca College Grossmont College

Comparison of EOPS and All Other Students: Success and Retention

EOPS or CARE CARE only

Ï 9/13/2022 6:44:01 PM

EOPS (excludes CARE)

 $\sim$ 

## **FOPS** Students

 $\sim$ 













2021-2022

 $\sim$ 

Location Cuyamaca College

Grossmont College

## Comparison of EOPS and All Other Students: GPA and Persistence

EOPS or CARE CARE only

9/13/2022 6:44:01 PM

EOPS (excludes CARE)

 $\sim$ 

Fall 2021

All Other Students

| Term Desc                                                                            | Fall      | 2021         | Spring     | g 2022       | GPA by | y Enrollment          | t Term Desc    | Term Desc                                                                | Fall      | 2021         | Spring                      | 2022         | GPA b | y Enrollment | Term Desc      |
|--------------------------------------------------------------------------------------|-----------|--------------|------------|--------------|--------|----------------------