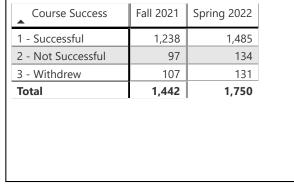

|
|       |              | 6.3            |
| 5     | 6.3          |                |
|       |              |                |
|       |              |                |
| 0     |              |                |
|       | Fall<br>2021 | Spring<br>2022 |

| Avg Attempted Crec | lits           |
|--------------------|----------------|
| 15                 |                |
| 10                 |                |
| 5                  | 4.8            |
| 0<br>Fall<br>2021  | Spring<br>2022 |
|                    |                |

 $\sim$ 2021-2022

Location Cuyamaca College Grossmont College

Comparison of EOPS and All Other Students: Success and Retention

EOPS or CARE CARE only

Ï 9/13/2022 6:44:01 PM

EOPS (excludes CARE)

 $\sim$ 

## **FOPS** Students

 $\sim$ 













2021-2022

 $\sim$ 

Location Cuyamaca College

Grossmont College

## Comparison of EOPS and All Other Students: GPA and Persistence

EOPS or CARE CARE only

9/13/2022 6:44:01 PM

EOPS (excludes CARE)

 $\sim$ 

Fall 2021

All Other Students

| Term Desc                                                                            | Fall      | 2021         | Spring     | g 2022       | GPA by | y Enrollment          | t Term Desc    | Term Desc                                                                | Fall      | 2021         | Spring                      | 2022         | GPA b | y Enrollment | Term Desc      |
|--------------------------------------------------------------------------------------|-----------|--------------|------------|--------------|--------|--------------------