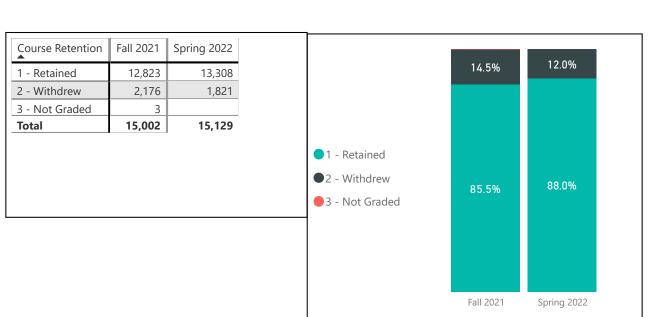

|                |
|       |              | 6.3            |
| 5     | 6.3          |                |
|       |              |                |
|       |              |                |
| 0     |              |                |
|       | Fall<br>2021 | Spring<br>2022 |

| Avg Attempted Crec | lits           |
|--------------------|----------------|
| 15                 |                |
| 10                 |                |
| 5                  | 4.8            |
| 0<br>Fall<br>2021  | Spring<br>2022 |
|                    |                |

 $\sim$ 2021-2022

Location Cuyamaca College Grossmont College

Comparison of EOPS and All Other Students: Success and Retention

EOPS or CARE CARE only

Ï 9/13/2022 6:44:01 PM

EOPS (excludes CARE)

 $\sim$ 

## **FOPS** Students

 $\sim$ 













2021-2022

 $\sim$ 

Location Cuyamaca College

Grossmont College

## Comparison of EOPS and All Other Students: GPA and Persistence

EOPS or CARE CARE only

9/13/2022 6:44:01 PM

EOPS (excludes CARE)

 $\sim$ 

Fall 2021

All Other Students

| Term Desc                                                                            | Fall      | 2021         | Spring     | g 2022       | GPA by | y Enrollment          | t Term Desc    | Term Desc                                                                | Fall      | 2021         | Spring                      | 2022         | GPA b | y Enrollment | Term Desc      |
|--------------------------------------------------------------------------------------|-----------|--------------|------------|--------------|--------|----------------