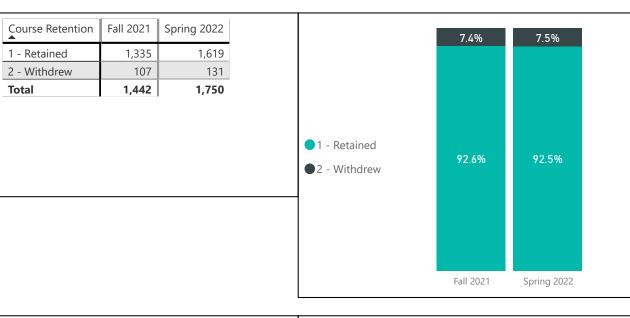

|                |
|       |              | 6.3            |
| 5     | 6.3          |                |
|       |              |                |
|       |              |                |
| 0     |              |                |
|       | Fall<br>2021 | Spring<br>2022 |

| Avg Attempted Crec | lits           |
|--------------------|----------------|
| 15                 |                |
| 10                 |                |
| 5                  | 4.8            |
| 0<br>Fall<br>2021  | Spring<br>2022 |
|                    |                |

 $\sim$ 2021-2022

Location Cuyamaca College Grossmont College

Comparison of EOPS and All Other Students: Success and Retention

EOPS or CARE CARE only

Ï 9/13/2022 6:44:01 PM

EOPS (excludes CARE)

 $\sim$ 

## **FOPS** Students

 $\sim$ 













2021-2022

 $\sim$ 

Location Cuyamaca College

Grossmont College

## Comparison of EOPS and All Other Students: GPA and Persistence

EOPS or CARE CARE only

9/13/2022 6:44:01 PM

EOPS (excludes CARE)

 $\sim$ 

Fall 2021

All Other Students

| Term Desc                                                                            | Fall      | 2021         | Spring     | g 2022       | GPA by | y Enrollment          | t Term Desc    | Term Desc                                                                | Fall      | 2021         | Spring                      | 2022         | GPA b | y Enrollment | Term Desc      |
|--------------------------------------------------------------------------------------|-----------|--------------|------------|--------------|--------|--------------